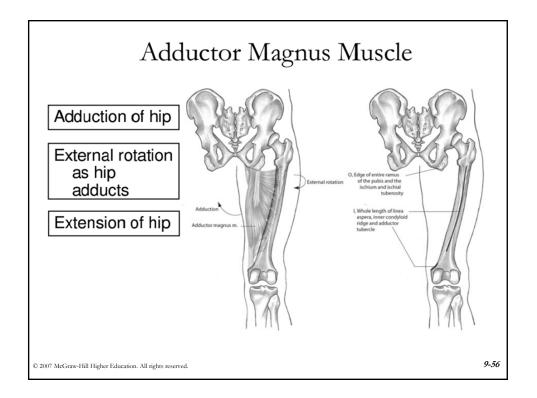

| Joints<br>Motions accompanying pelvic rotation |                           |                   |                      |
|------------------------------------------------|---------------------------|-------------------|----------------------|
|                                                |                           |                   |                      |
| Anterior rotation                              | Extension                 | Flexion           | Flexion              |
| Posterior rotation                             | Flexion                   | Extension         | Extension            |
| Right lateral rotation                         | Right lateral flexion     | Adduction         | Abduction            |
| Left lateral rotation                          | Left lateral flexion      | Abduction         | Adduction            |
| Right transverse rotation                      | Left transverse rotation  | Internal rotation | External rotation    |
| Left transverse rotation                       | Right transverse rotation | External rotation | Internal<br>rotation |