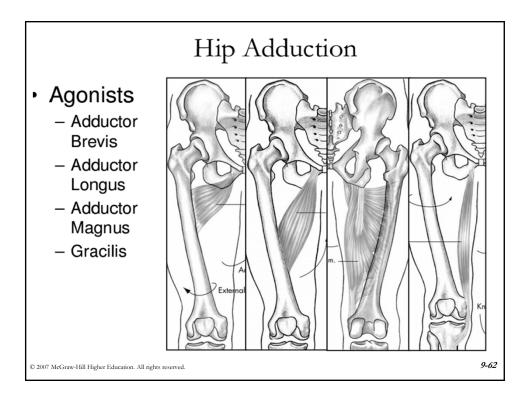

| Joints<br>Motions accompanying pelvic rotation |                           |                   |                      |
|------------------------------------------------|---------------------------|-------------------|----------------------|
|                                                |                           |                   |                      |
| Anterior rotation                              | Extension                 | Flexion           | Flexion              |
| Posterior rotation                             | Flexion                   | Extension         | Extension            |
| Right lateral rotation                         | Right lateral flexion     | Adduction         | Abduction            |
| Left lateral rotation                          | Left lateral flexion      | Abduction         | Adduction            |
| Right transverse rotation                      | Left transverse rotation  | Internal rotation | External rotation    |
| Left transverse rotation                       | Right transverse rotation | External rotation | Internal<br>rotation |