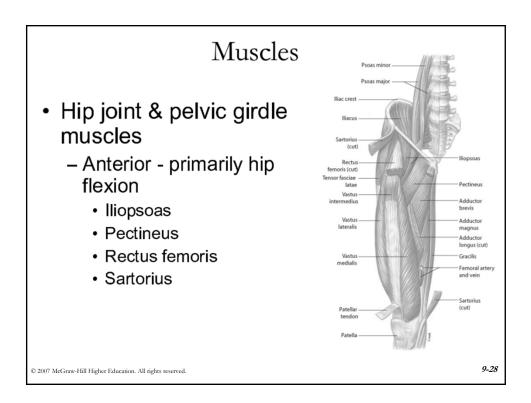

|                   |                      |
| Anterior rotation                              | Extension                 | Flexion           | Flexion              |
| Posterior rotation                             | Flexion                   | Extension         | Extension            |
| Right lateral rotation                         | Right lateral flexion     | Adduction         | Abduction            |
| Left lateral rotation                          | Left lateral flexion      | Abduction         | Adduction            |
| Right transverse rotation                      | Left transverse rotation  | Internal rotation | External rotation    |
| Left transverse rotation                       | Right transverse rotation | External rotation | Internal<br>rotation |