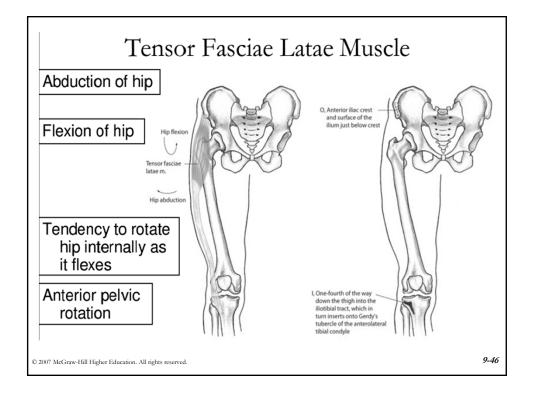

| Joints<br>Motions accompanying pelvic rotation |                           |                   |                      |
|------------------------------------------------|---------------------------|-------------------|----------------------|
|                                                |                           |                   |                      |
| Anterior rotation                              | Extension                 | Flexion           | Flexion              |
| Posterior rotation                             | Flexion                   | Extension         | Extension            |
| Right lateral rotation                         | Right lateral flexion     | Adduction         | Abduction            |
| Left lateral rotation                          | Left lateral flexion      | Abduction         | Adduction            |
| Right transverse rotation                      | Left transverse rotation  | Internal rotation | External rotation    |
| Left transverse rotation                       | Right transverse rotation | External rotation | Internal<br>rotation |