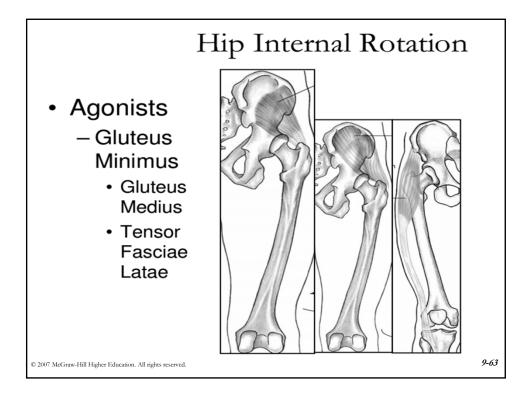

| Joints<br>Motions accompanying pelvic rotation |                           |                   |                      |
|------------------------------------------------|---------------------------|-------------------|----------------------|
|                                                |                           |                   |                      |
| Anterior rotation                              | Extension                 | Flexion           | Flexion              |
| Posterior rotation                             | Flexion                   | Extension         | Extension            |
| Right lateral rotation                         | Right lateral flexion     | Adduction         | Abduction            |
| Left lateral rotation                          | Left lateral flexion      | Abduction         | Adduction            |
| Right transverse rotation                      | Left transverse rotation  | Internal rotation | External rotation    |
| Left transverse rotation                       | Right transverse rotation | External rotation | Internal<br>rotation |