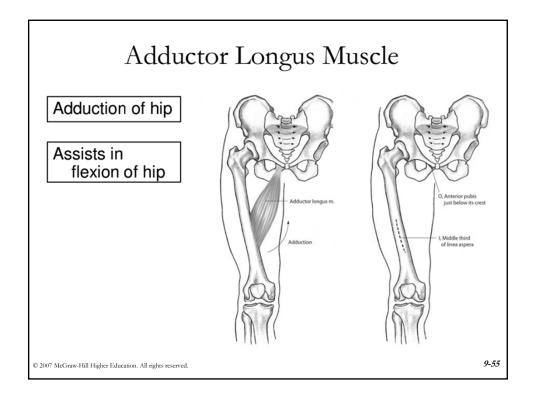

| Joints<br>Motions accompanying pelvic rotation |                           |                   |                      |
|------------------------------------------------|---------------------------|-------------------|----------------------|
|                                                |                           |                   |                      |
| Anterior rotation                              | Extension                 | Flexion           | Flexion              |
| Posterior rotation                             | Flexion                   | Extension         | Extension            |
| Right lateral rotation                         | Right lateral flexion     | Adduction         | Abduction            |
| Left lateral rotation                          | Left lateral flexion      | Abduction         | Adduction            |
| Right transverse rotation                      | Left transverse rotation  | Internal rotation | External rotation    |
| Left transverse rotation                       | Right transverse rotation | External rotation | Internal<br>rotation |