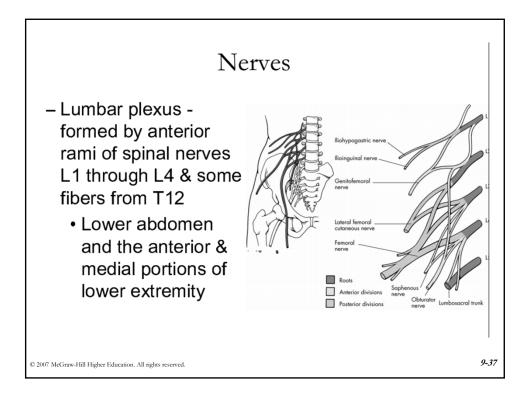

|                      |
| Anterior rotation                              | Extension                 | Flexion           | Flexion              |
| Posterior rotation                             | Flexion                   | Extension         | Extension            |
| Right lateral rotation                         | Right lateral flexion     | Adduction         | Abduction            |
| Left lateral rotation                          | Left lateral flexion      | Abduction         | Adduction            |
| Right transverse rotation                      | Left transverse rotation  | Internal rotation | External rotation    |
| Left transverse rotation                       | Right transverse rotation | External rotation | Internal<br>rotation |