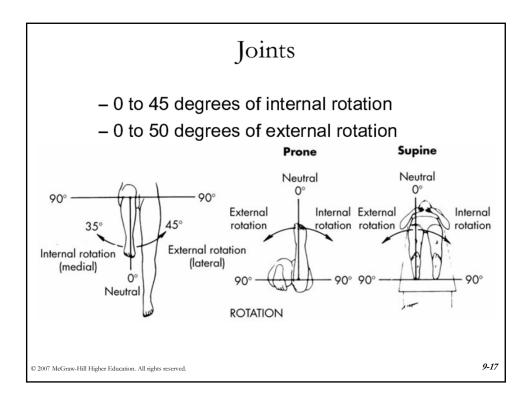

| Joints<br>Motions accompanying pelvic rotation |                           |                   |                      |
|------------------------------------------------|---------------------------|-------------------|----------------------|
|                                                |                           |                   |                      |
| Anterior rotation                              | Extension                 | Flexion           | Flexion              |
| Posterior rotation                             | Flexion                   | Extension         | Extension            |
| Right lateral rotation                         | Right lateral flexion     | Adduction         | Abduction            |
| Left lateral rotation                          | Left lateral flexion      | Abduction         | Adduction            |
| Right transverse rotation                      | Left transverse rotation  | Internal rotation | External rotation    |
| Left transverse rotation                       | Right transverse rotation | External rotation | Internal<br>rotation |