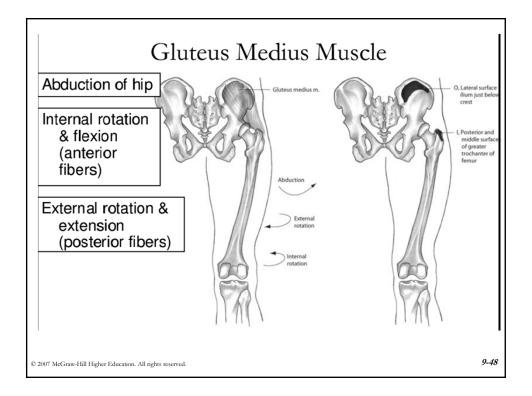

| Joints<br>Motions accompanying pelvic rotation |                           |                   |                      |
|------------------------------------------------|---------------------------|-------------------|----------------------|
|                                                |                           |                   |                      |
| Anterior rotation                              | Extension                 | Flexion           | Flexion              |
| Posterior rotation                             | Flexion                   | Extension         | Extension            |
| Right lateral rotation                         | Right lateral flexion     | Adduction         | Abduction            |
| Left lateral rotation                          | Left lateral flexion      | Abduction         | Adduction            |
| Right transverse rotation                      | Left transverse rotation  | Internal rotation | External rotation    |
| Left transverse rotation                       | Right transverse rotation | External rotation | Internal<br>rotation |