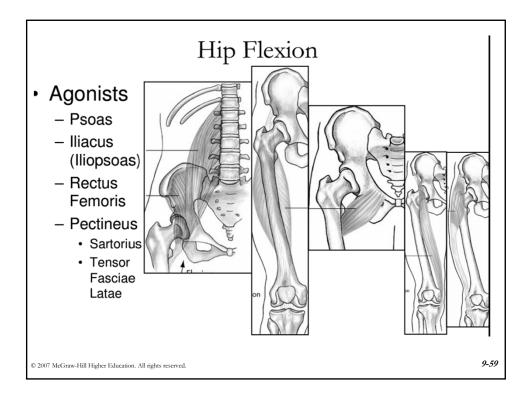

tation                              | Extension                 | Flexion           | Flexion              |
| Posterior rotation                             | Flexion                   | Extension         | Extension            |
| Right lateral rotation                         | Right lateral flexion     | Adduction         | Abduction            |
| Left lateral rotation                          | Left lateral flexion      | Abduction         | Adduction            |
| Right transverse rotation                      | Left transverse rotation  | Internal rotation | External rotation    |
| Left transverse rotation                       | Right transverse rotation | External rotation | Internal<br>rotation |