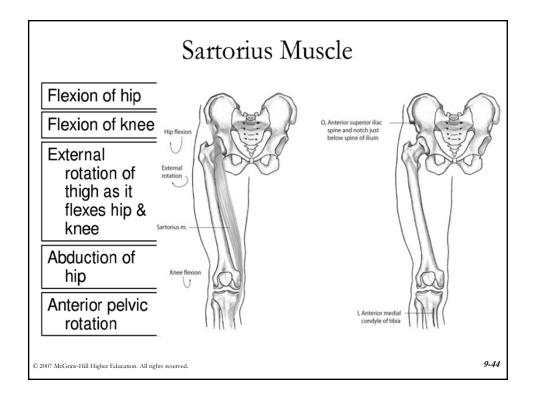

|
| Anterior rotation                              | Extension                 | Flexion           | Flexion              |
| Posterior rotation                             | Flexion                   | Extension         | Extension            |
| Right lateral rotation                         | Right lateral flexion     | Adduction         | Abduction            |
| Left lateral rotation                          | Left lateral flexion      | Abduction         | Adduction            |
| Right transverse rotation                      | Left transverse rotation  | Internal rotation | External rotation    |
| Left transverse rotation                       | Right transverse rotation | External rotation | Internal<br>rotation |