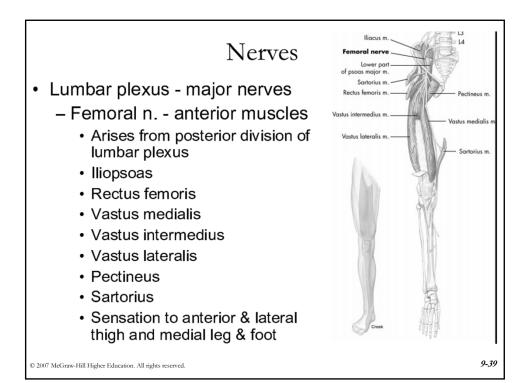

|                      |
| Anterior rotation                              | Extension                 | Flexion           | Flexion              |
| Posterior rotation                             | Flexion                   | Extension         | Extension            |
| Right lateral rotation                         | Right lateral flexion     | Adduction         | Abduction            |
| Left lateral rotation                          | Left lateral flexion      | Abduction         | Adduction            |
| Right transverse rotation                      | Left transverse rotation  | Internal rotation | External rotation    |
| Left transverse rotation                       | Right transverse rotation | External rotation | Internal<br>rotation |