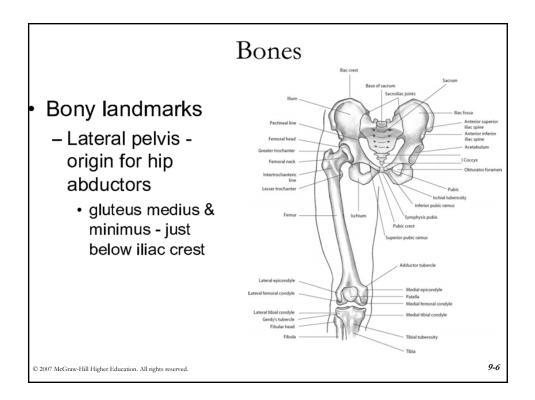

| Joints<br>Motions accompanying pelvic rotation |                           |                   |                      |
|------------------------------------------------|---------------------------|-------------------|----------------------|
|                                                |                           |                   |                      |
| Anterior rotation                              | Extension                 | Flexion           | Flexion              |
| Posterior rotation                             | Flexion                   | Extension         | Extension            |
| Right lateral rotation                         | Right lateral flexion     | Adduction         | Abduction            |
| Left lateral rotation