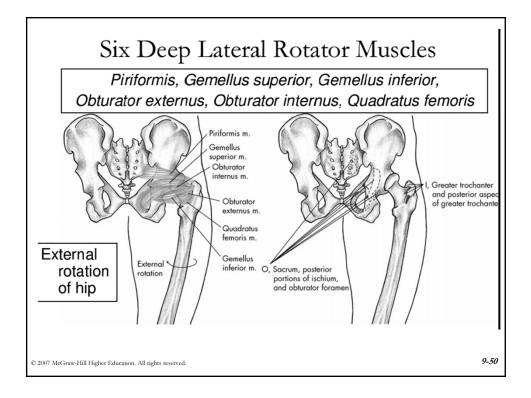

|
| Anterior rotation                              | Extension                 | Flexion           | Flexion              |
| Posterior rotation                             | Flexion                   | Extension         | Extension            |
| Right lateral rotation                         | Right lateral flexion     | Adduction         | Abduction            |
| Left lateral rotation                          | Left lateral flexion      | Abduction         | Adduction            |
| Right transverse rotation                      | Left transverse rotation  | Internal rotation | External rotation    |
| Left transverse rotation                       | Right transverse rotation | External rotation | Internal<br>rotation |