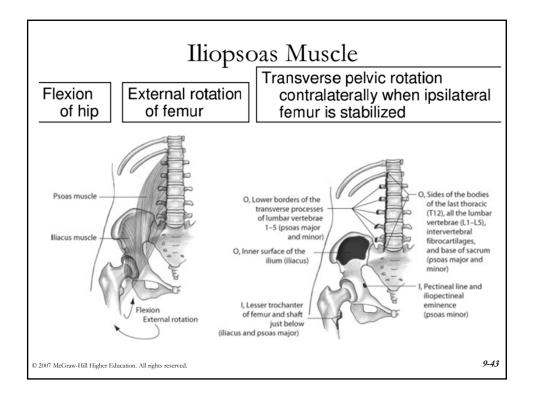

|
| Anterior rotation                              | Extension                 | Flexion           | Flexion              |
| Posterior rotation                             | Flexion                   | Extension         | Extension            |
| Right lateral rotation                         | Right lateral flexion     | Adduction         | Abduction            |
| Left lateral rotation                          | Left lateral flexion      | Abduction         | Adduction            |
| Right transverse rotation                      | Left transverse rotation  | Internal rotation | External rotation    |
| Left transverse rotation                       | Right transverse rotation | External rotation | Internal<br>rotation |