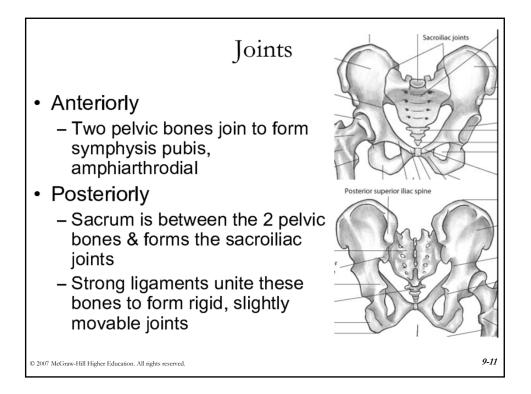

| Joints<br>Motions accompanying pelvic rotation |                           |                   |                      |
|------------------------------------------------|---------------------------|-------------------|----------------------|
|                                                |                           |                   |                      |
| Anterior rotation                              | Extension                 | Flexion           | Flexion              |
| Posterior rotation                             | Flexion                   | Extension         | Extension            |
| Right lateral rotation                         | Right lateral flexion     | Adduction         | Abduction            |
| Left lateral rotation                          | Left lateral flexion      | Abduction         | Adduction            |
| Right transverse rotation                      | Left transverse rotation  | Internal rotation | External rotation    |
| Left transverse rotation                       | Right transverse rotation | External rotation | Internal<br>rotation |