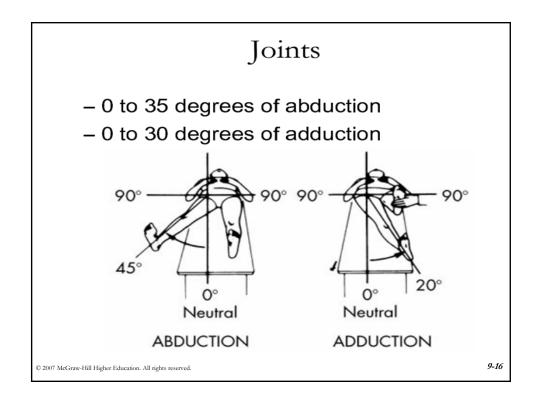

| Joints<br>Motions accompanying pelvic rotation |                           |                   |                      |
|------------------------------------------------|---------------------------|-------------------|----------------------|
|                                                |                           |                   |                      |
| Anterior rotation                              | Extension                 | Flexion           | Flexion              |
| Posterior rotation                             | Flexion                   | Extension         | Extension            |
| Right lateral rotation                         | Right lateral flexion     | Adduction         | Abduction            |
| Left lateral rotation                          | Left lateral flexion      | Abduction         | Adduction            |
| Right transverse rotation                      | Left transverse rotation  | Internal rotation | External rotation    |
| Left transverse rotation                       | Right transverse rotation | External rotation | Internal<br>rotation |