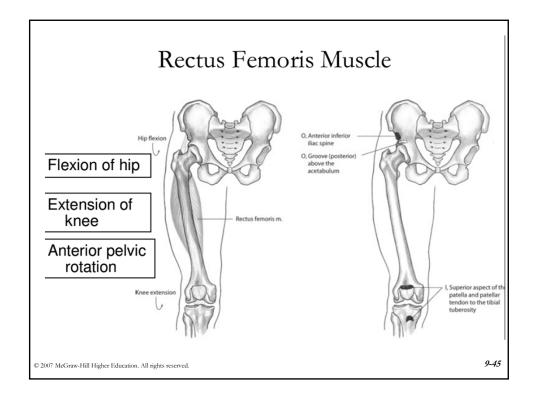

|
| Anterior rotation                              | Extension                 | Flexion           | Flexion              |
| Posterior rotation                             | Flexion                   | Extension         | Extension            |
| Right lateral rotation                         | Right lateral flexion     | Adduction         | Abduction            |
| Left lateral rotation                          | Left lateral flexion      | Abduction         | Adduction            |
| Right transverse rotation                      | Left transverse rotation  | Internal rotation | External rotation    |
| Left transverse rotation                       | Right transverse rotation | External rotation | Internal<br>rotation |