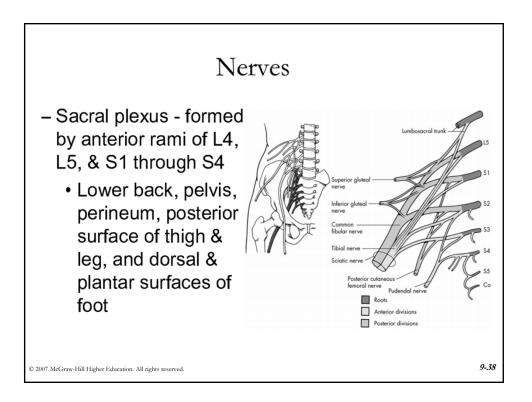

|                      |
| Anterior rotation                              | Extension                 | Flexion           | Flexion              |
| Posterior rotation                             | Flexion                   | Extension         | Extension            |
| Right lateral rotation                         | Right lateral flexion     | Adduction         | Abduction            |
| Left lateral rotation                          | Left lateral flexion      | Abduction         | Adduction            |
| Right transverse rotation                      | Left transverse rotation  | Internal rotation | External rotation    |
| Left transverse rotation                       | Right transverse rotation | External rotation | Internal<br>rotation |