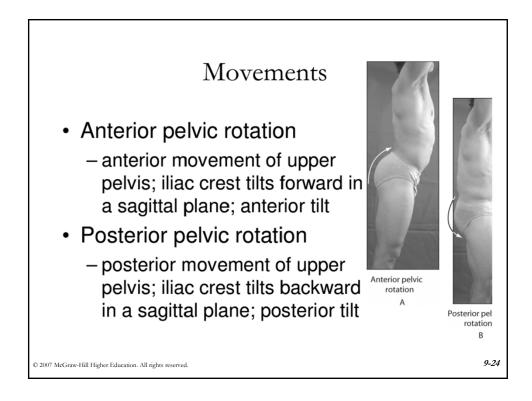

|                   |                      |
| Anterior rotation                              | Extension                 | Flexion           | Flexion              |
| Posterior rotation                             | Flexion                   | Extension         | Extension            |
| Right lateral rotation                         | Right lateral flexion     | Adduction         | Abduction            |
| Left lateral rotation                          | Left lateral flexion      | Abduction         | Adduction            |
| Right transverse rotation                      | Left transverse rotation  | Internal rotation | External rotation    |
| Left transverse rotation                       | Right transverse rotation | External rotation | Internal<br>rotation |