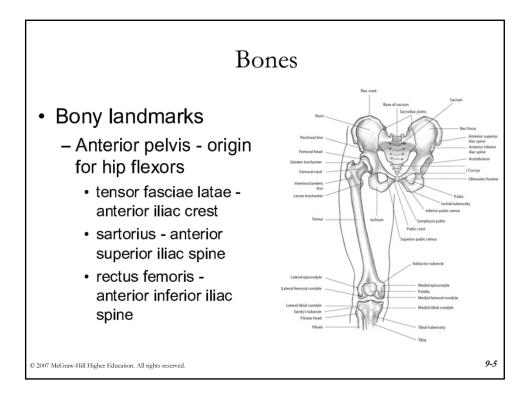

| Joints<br>Motions accompanying pelvic rotation |                           |                   |                      |
|------------------------------------------------|---------------------------|-------------------|----------------------|
|                                                |                           |                   |                      |
| Anterior rotation                              | Extension                 | Flexion           | Flexion              |
| Posterior rotation                             | Flexion                   | Extension         | Extension            |
| Right lateral rotation                         | Right lateral flexion     | Adduction         | Abduction            |
| Left lateral rotation