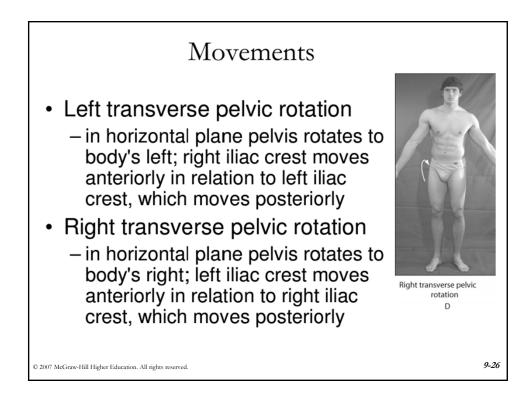

|                   |                      |
| Anterior rotation                              | Extension                 | Flexion           | Flexion              |
| Posterior rotation                             | Flexion                   | Extension         | Extension            |
| Right lateral rotation                         | Right lateral flexion     | Adduction         | Abduction            |
| Left lateral rotation                          | Left lateral flexion      | Abduction         | Adduction            |
| Right transverse rotation                      | Left transverse rotation  | Internal rotation | External rotation    |
| Left transverse rotation                       | Right transverse rotation | External rotation | Internal<br>rotation |