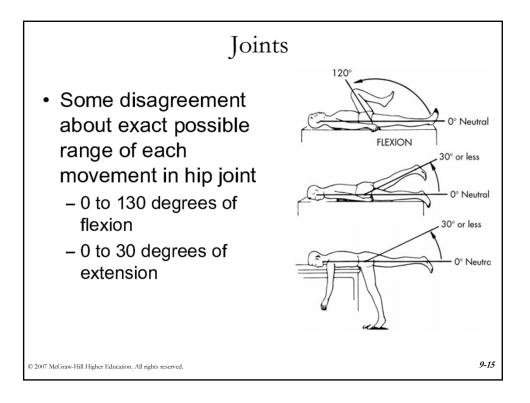

| Joints<br>Motions accompanying pelvic rotation |                           |                   |                      |
|------------------------------------------------|---------------------------|-------------------|----------------------|
|                                                |                           |                   |                      |
| Anterior rotation                              | Extension                 | Flexion           | Flexion              |
| Posterior rotation                             | Flexion                   | Extension         | Extension            |
| Right lateral rotation                         | Right lateral flexion     | Adduction         | Abduction            |
| Left lateral rotation                          | Left lateral flexion      | Abduction         | Adduction            |
| Right transverse rotation                      | Left transverse rotation  | Internal rotation | External rotation    |
| Left transverse rotation                       | Right transverse rotation | External rotation | Internal<br>rotation |