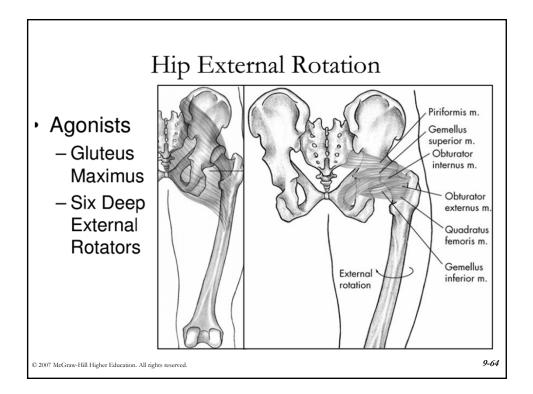

| Joints<br>Motions accompanying pelvic rotation |                           |                   |                      |
|------------------------------------------------|---------------------------|-------------------|----------------------|
|                                                |                           |                   |                      |
| Anterior rotation                              | Extension                 | Flexion           | Flexion              |
| Posterior rotation                             | Flexion                   | Extension         | Extension            |
| Right lateral rotation                         | Right lateral flexion     | Adduction         | Abduction            |
| Left lateral rotation                          | Left lateral flexion      | Abduction         | Adduction            |
| Right transverse rotation                      | Left transverse rotation  | Internal rotation | External rotation    |
| Left transverse rotation                       | Right transverse rotation | External rotation | Internal<br>rotation |