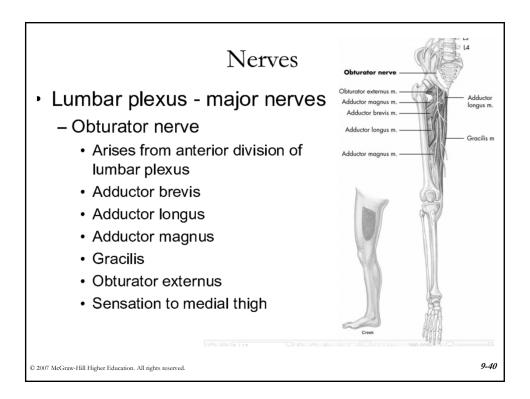

|                      |
| Anterior rotation                              | Extension                 | Flexion           | Flexion              |
| Posterior rotation                             | Flexion                   | Extension         | Extension            |
| Right lateral rotation                         | Right lateral flexion     | Adduction         | Abduction            |
| Left lateral rotation                          | Left lateral flexion      | Abduction         | Adduction            |
| Right transverse rotation                      | Left transverse rotation  | Internal rotation | External rotation    |
| Left transverse rotation                       | Right transverse rotation | External rotation | Internal<br>rotation |