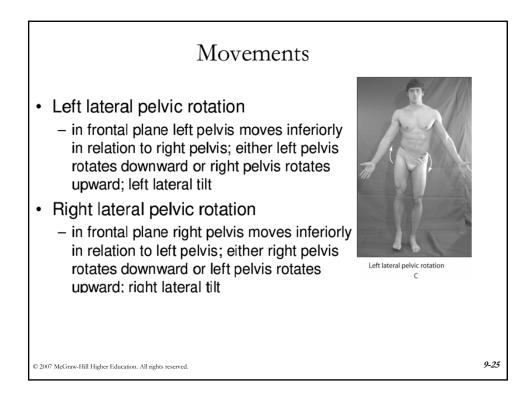

|                   |                      |
| Anterior rotation                              | Extension                 | Flexion           | Flexion              |
| Posterior rotation                             | Flexion                   | Extension         | Extension            |
| Right lateral rotation                         | Right lateral flexion     | Adduction         | Abduction            |
| Left lateral rotation                          | Left lateral flexion      | Abduction         | Adduction            |
| Right transverse rotation                      | Left transverse rotation  | Internal rotation | External rotation    |
| Left transverse rotation                       | Right transverse rotation | External rotation | Internal<br>rotation |