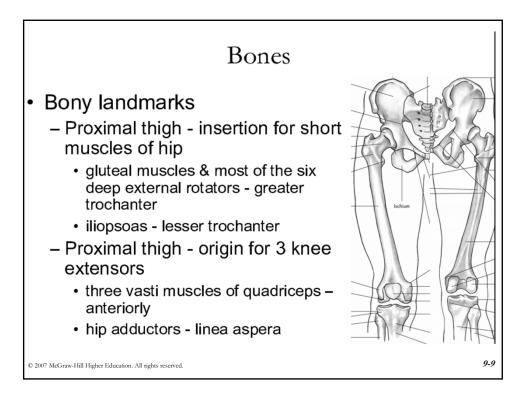

| Joints<br>Motions accompanying pelvic rotation |                           |                   |                      |
|------------------------------------------------|---------------------------|-------------------|----------------------|
|                                                |                           |                   |                      |
| Anterior rotation                              | Extension                 | Flexion           | Flexion              |
| Posterior rotation                             | Flexion                   | Extension         | Extension            |
| Right lateral rotation                         | Right lateral flexion     | Adduction         | Abduction            |
| Left lateral rotation                          |