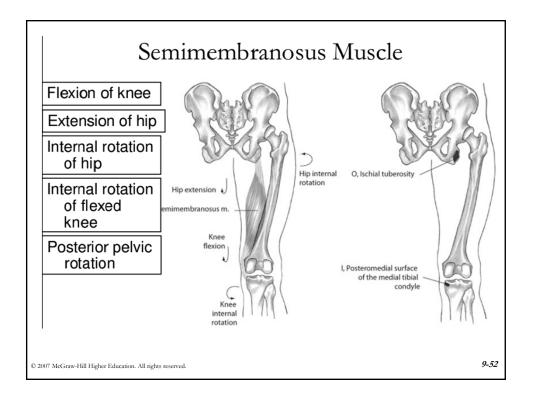

| Anterior rotation                              | Extension                 | Flexion           | Flexion              |
| Posterior rotation                             | Flexion                   | Extension         | Extension            |
| Right lateral rotation                         | Right lateral flexion     | Adduction         | Abduction            |
| Left lateral rotation                          | Left lateral flexion      | Abduction         | Adduction            |
| Right transverse rotation                      | Left transverse rotation  | Internal rotation | External rotation    |
| Left transverse rotation                       | Right transverse rotation | External rotation | Internal<br>rotation |