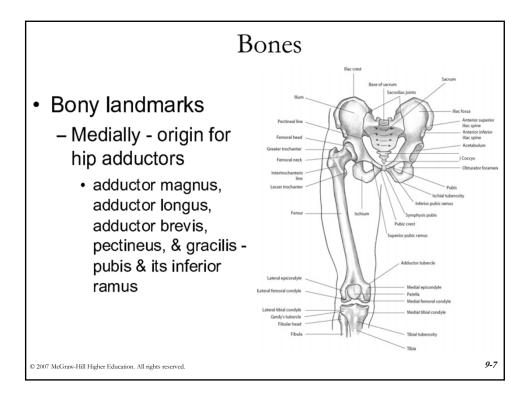

| Joints<br>Motions accompanying pelvic rotation |                           |                   |                      |
|------------------------------------------------|---------------------------|-------------------|----------------------|
|                                                |                           |                   |                      |
| Anterior rotation                              | Extension                 | Flexion           | Flexion              |
| Posterior rotation                             | Flexion                   | Extension         | Extension            |
| Right lateral rotation                         | Right lateral flexion     | Adduction         | Abduction            |
| Left lateral rotation