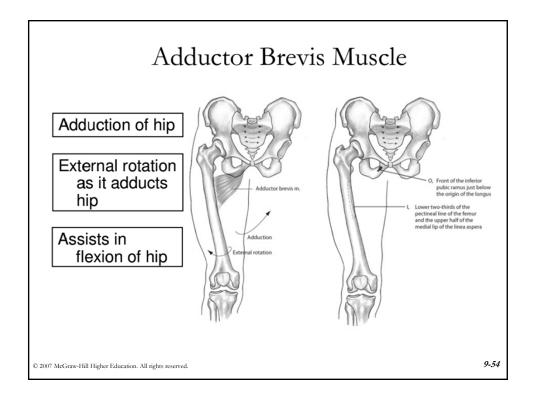

| Joints<br>Motions accompanying pelvic rotation |                           |                   |                      |
|------------------------------------------------|---------------------------|-------------------|----------------------|
|                                                |                           |                   |                      |
| Anterior rotation                              | Extension                 | Flexion           | Flexion              |
| Posterior rotation                             | Flexion                   | Extension         | Extension            |
| Right lateral rotation                         | Right lateral flexion     | Adduction         | Abduction            |
| Left lateral rotation                          | Left lateral flexion      | Abduction         | Adduction            |
| Right transverse rotation                      | Left transverse rotation  | Internal rotation | External rotation    |
| Left transverse rotation                       | Right transverse rotation | External rotation | Internal<br>rotation |