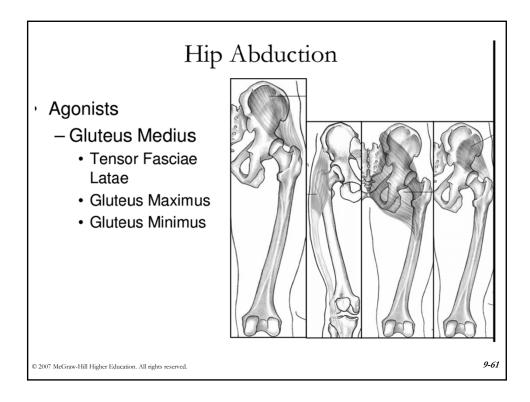

on                              | Extension                 | Flexion           | Flexion              |
| Posterior rotation                             | Flexion                   | Extension         | Extension            |
| Right lateral rotation                         | Right lateral flexion     | Adduction         | Abduction            |
| Left lateral rotation                          | Left lateral flexion      | Abduction         | Adduction            |
| Right transverse rotation                      | Left transverse rotation  | Internal rotation | External rotation    |
| Left transverse rotation                       | Right transverse rotation | External rotation | Internal<br>rotation |