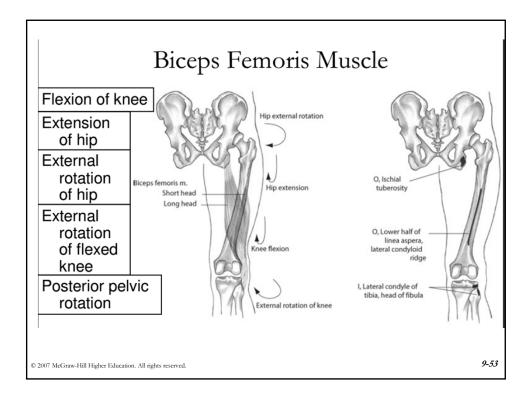

Anterior rotation                              | Extension                 | Flexion           | Flexion              |
| Posterior rotation                             | Flexion                   | Extension         | Extension            |
| Right lateral rotation                         | Right lateral flexion     | Adduction         | Abduction            |
| Left lateral rotation                          | Left lateral flexion      | Abduction         | Adduction            |
| Right transverse rotation                      | Left transverse rotation  | Internal rotation | External rotation    |
| Left transverse rotation                       | Right transverse rotation | External rotation | Internal<br>rotation |