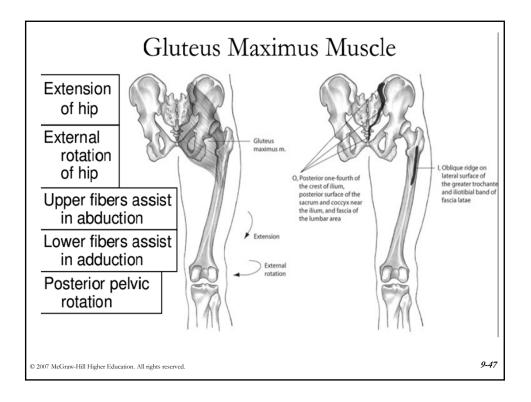

| Joints<br>Motions accompanying pelvic rotation |                           |                   |                      |
|------------------------------------------------|---------------------------|-------------------|----------------------|
|                                                |                           |                   |                      |
| Anterior rotation                              | Extension                 | Flexion           | Flexion              |
| Posterior rotation                             | Flexion                   | Extension         | Extension            |
| Right lateral rotation                         | Right lateral flexion     | Adduction         | Abduction            |
| Left lateral rotation                          | Left lateral flexion      | Abduction         | Adduction            |
| Right transverse rotation                      | Left transverse rotation  | Internal rotation | External rotation    |
| Left transverse rotation                       | Right transverse rotation | External rotation | Internal<br>rotation |