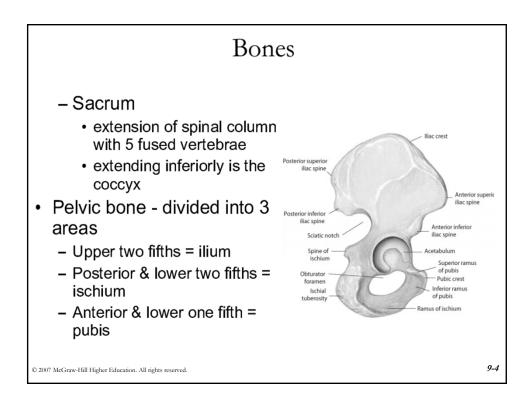

| Joints<br>Motions accompanying pelvic rotation |                           |                   |                      |
|------------------------------------------------|---------------------------|-------------------|----------------------|
|                                                |                           |                   |                      |
| Anterior rotation                              | Extension                 | Flexion           | Flexion              |
| Posterior rotation                             | Flexion                   | Extension         | Extension            |
| Right lateral rotation                         | Right lateral flexion     | Adduction         | Abduction            |
| Left lateral rotation