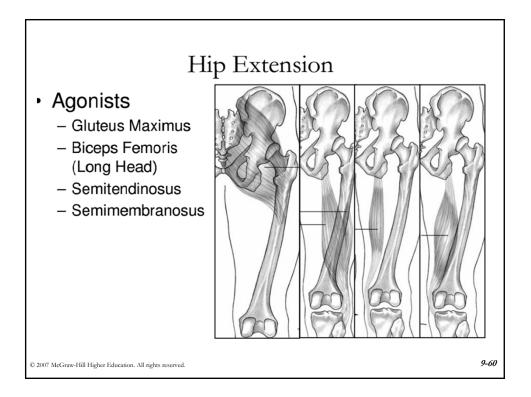

tion                              | Extension                 | Flexion           | Flexion              |
| Posterior rotation                             | Flexion                   | Extension         | Extension            |
| Right lateral rotation                         | Right lateral flexion     | Adduction         | Abduction            |
| Left lateral rotation                          | Left lateral flexion      | Abduction         | Adduction            |
| Right transverse rotation                      | Left transverse rotation  | Internal rotation | External rotation    |
| Left transverse rotation                       | Right transverse rotation | External rotation | Internal<br>rotation |