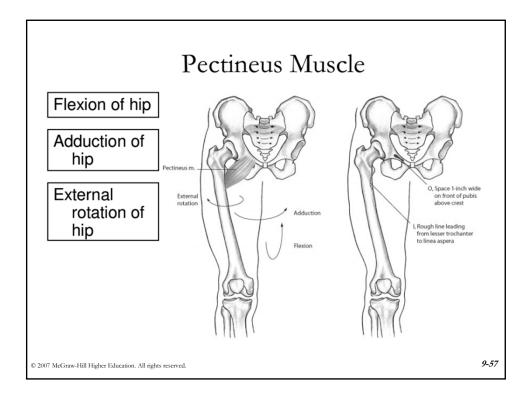

| Joints<br>Motions accompanying pelvic rotation |                           |                   |                      |
|------------------------------------------------|---------------------------|-------------------|----------------------|
|                                                |                           |                   |                      |
| Anterior rotation                              | Extension                 | Flexion           | Flexion              |
| Posterior rotation                             | Flexion                   | Extension         | Extension            |
| Right lateral rotation                         | Right lateral flexion     | Adduction         | Abduction            |
| Left lateral rotation                          | Left lateral flexion      | Abduction         | Adduction            |
| Right transverse rotation                      | Left transverse rotation  | Internal rotation | External rotation    |
| Left transverse rotation                       | Right transverse rotation | External rotation | Internal<br>rotation |