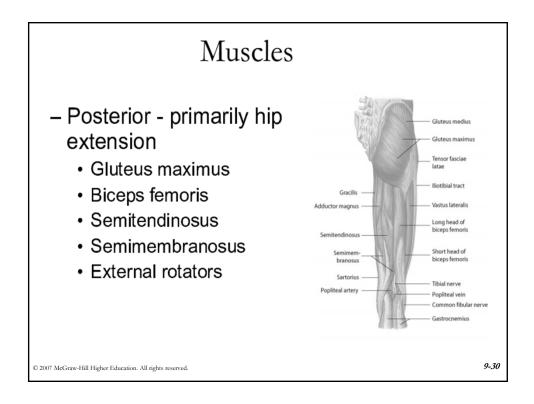

|                   |                      |
| Anterior rotation                              | Extension                 | Flexion           | Flexion              |
| Posterior rotation                             | Flexion                   | Extension         | Extension            |
| Right lateral rotation                         | Right lateral flexion     | Adduction         | Abduction            |
| Left lateral rotation                          | Left lateral flexion      | Abduction         | Adduction            |
| Right transverse rotation                      | Left transverse rotation  | Internal rotation | External rotation    |
| Left transverse rotation                       | Right transverse rotation | External rotation | Internal<br>rotation |