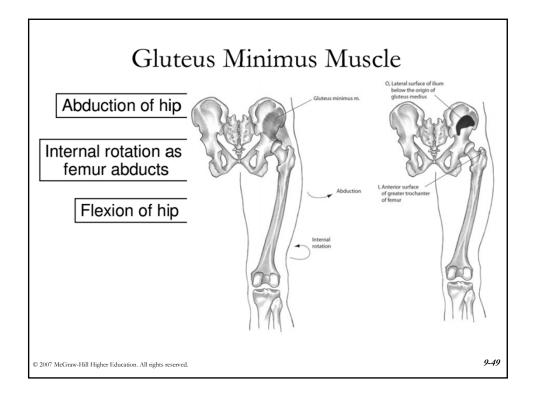

| Joints<br>Motions accompanying pelvic rotation |                           |                   |                      |
|------------------------------------------------|---------------------------|-------------------|----------------------|
|                                                |                           |                   |                      |
| Anterior rotation                              | Extension                 | Flexion           | Flexion              |
| Posterior rotation                             | Flexion                   | Extension         | Extension            |
| Right lateral rotation                         | Right lateral flexion     | Adduction         | Abduction            |
| Left lateral rotation                          | Left lateral flexion      | Abduction         | Adduction            |
| Right transverse rotation                      | Left transverse rotation  | Internal rotation | External rotation    |
| Left transverse rotation                       | Right transverse rotation | External rotation | Internal<br>rotation |