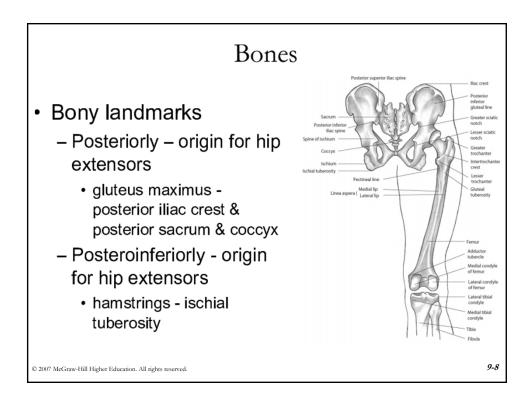

| Joints<br>Motions accompanying pelvic rotation |                           |                   |                      |
|------------------------------------------------|---------------------------|-------------------|----------------------|
|                                                |                           |                   |                      |
| Anterior rotation                              | Extension                 | Flexion           | Flexion              |
| Posterior rotation                             | Flexion                   | Extension         | Extension            |
| Right lateral rotation                         | Right lateral flexion     | Adduction         | Abduction            |
| Left lateral rotation