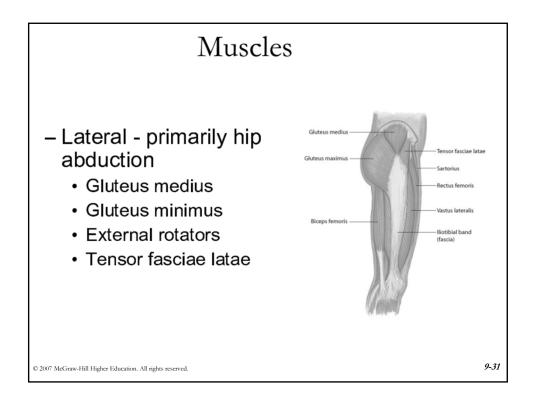

|                      |
| Anterior rotation                              | Extension                 | Flexion           | Flexion              |
| Posterior rotation                             | Flexion                   | Extension         | Extension            |
| Right lateral rotation                         | Right lateral flexion     | Adduction         | Abduction            |
| Left lateral rotation                          | Left lateral flexion      | Abduction         | Adduction            |
| Right transverse rotation                      | Left transverse rotation  | Internal rotation | External rotation    |
| Left transverse rotation                       | Right transverse rotation | External rotation | Internal<br>rotation |