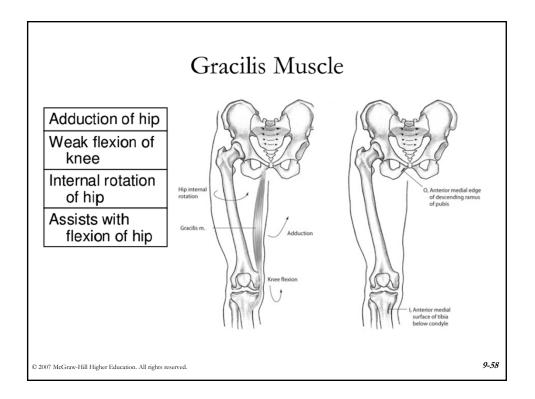

rotation                              | Extension                 | Flexion           | Flexion              |
| Posterior rotation                             | Flexion                   | Extension         | Extension            |
| Right lateral rotation                         | Right lateral flexion     | Adduction         | Abduction            |
| Left lateral rotation                          | Left lateral flexion      | Abduction         | Adduction            |
| Right transverse rotation                      | Left transverse rotation  | Internal rotation | External rotation    |
| Left transverse rotation                       | Right transverse rotation | External rotation | Internal<br>rotation |