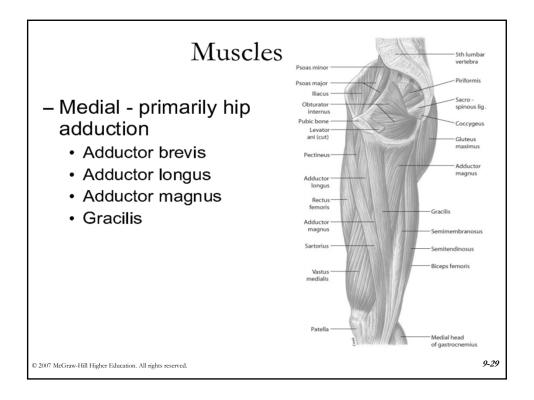

|                   |                      |
| Anterior rotation                              | Extension                 | Flexion           | Flexion              |
| Posterior rotation                             | Flexion                   | Extension         | Extension            |
| Right lateral rotation                         | Right lateral flexion     | Adduction         | Abduction            |
| Left lateral rotation                          | Left lateral flexion      | Abduction         | Adduction            |
| Right transverse rotation                      | Left transverse rotation  | Internal rotation | External rotation    |
| Left transverse rotation                       | Right transverse rotation | External rotation | Internal<br>rotation |