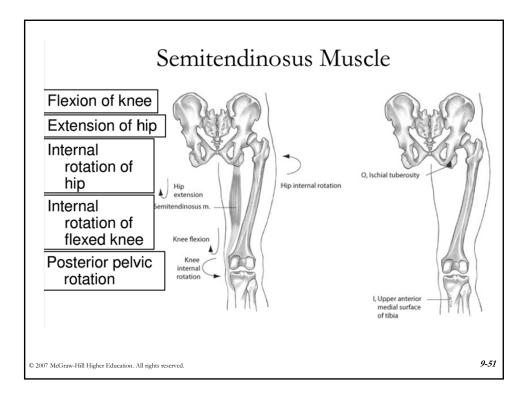

|
| Anterior rotation                              | Extension                 | Flexion           | Flexion              |
| Posterior rotation                             | Flexion                   | Extension         | Extension            |
| Right lateral rotation                         | Right lateral flexion     | Adduction         | Abduction            |
| Left lateral rotation                          | Left lateral flexion      | Abduction         | Adduction            |
| Right transverse rotation                      | Left transverse rotation  | Internal rotation | External rotation    |
| Left transverse rotation                       | Right transverse rotation | External rotation | Internal<br>rotation |